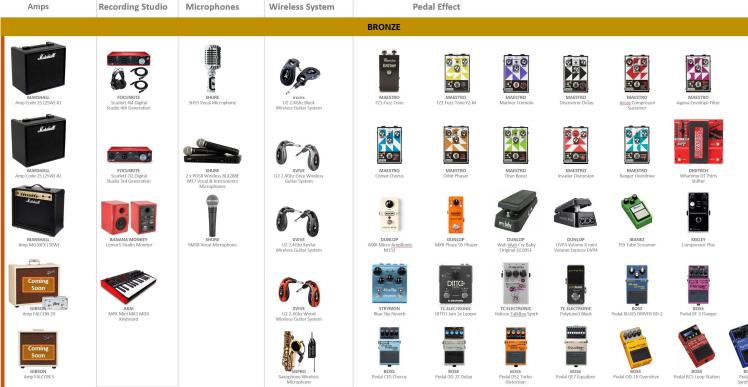

## INSTRUMENT WISHED

Select 3 wished instruments, in accordance with your loan category, by adding a number for choice priority: 1 the preferred option, 2 the alternative option, 3 the least preferred option.