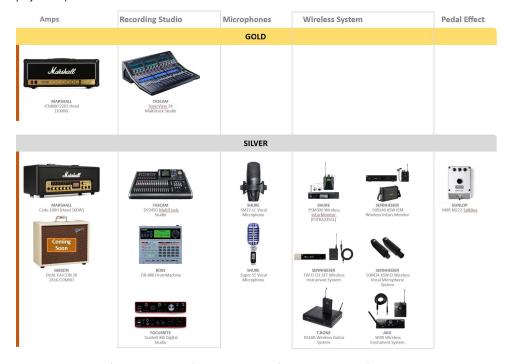

## INSTRUMENT WISHED

Select 3 wished instruments, in accordance with your loan category, by adding a number for choice priority: 1 the preferred option, 2 the alternative option, 3 the least preferred option.