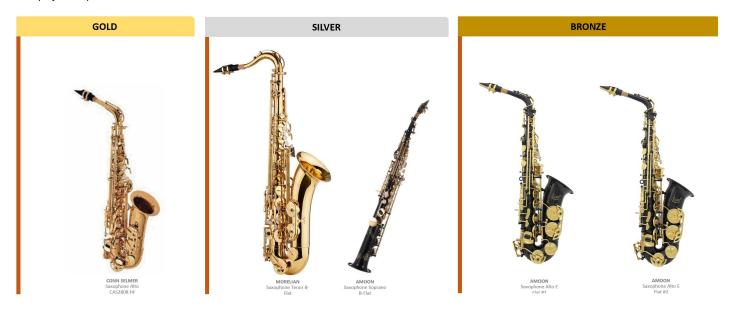

#### INSTRUMENT WISHED

Select 3 wished instruments, in accordance with your loan category, by adding a number for choice priority: 1 the preferred option, 2 the alternative option, 3 the least preferred option.