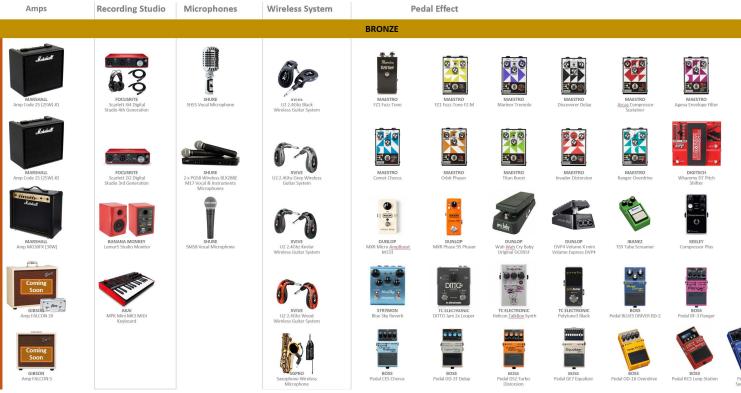

## **INSTRUMENT WISHED**

Select 3 wished instruments, in accordance with your loan category, by adding a number for choice priority: 1 the preferred option, 2 the alternative option, 3 the least preferred option.