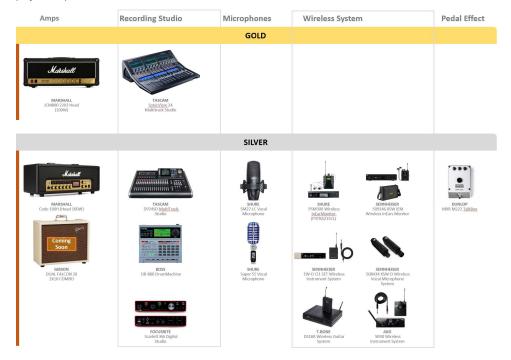

## **INSTRUMENT WISHED**

Select 3 wished instruments, in accordance with your loan category, by adding a number for choice priority: 1 the preferred option, 2 the alternative option, 3 the least preferred option.